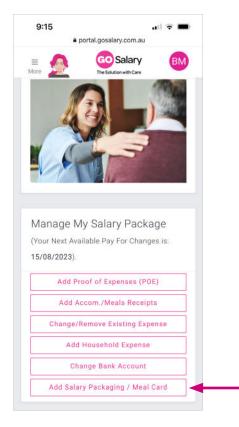

# Questions?

Ask Amy at gosalary.com.au or call / email us. We are here to help.

Please turn over

To **add** a Salary Packaging or Meal Entertainment Card, go to:

- · Menu and click on 'My Salary Package' (LHS); or
- 'Add Salary Packaging / Meal Card' from the 'Manage My Salary Package' menu (bottom).