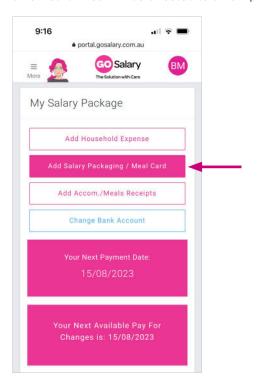

At the **My Salary Package** page, you can manage your salary package.

Click on 'Add Salary Packaging / Meal Card' to order a new card. You will be directed to a new page.

Next you need to choose a Salary Packaging and/or Meal Entertainment Card(s). Follow these easy steps: