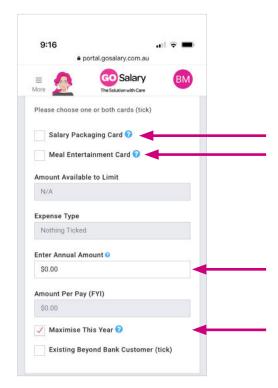

- **Tick the Box(es)**. Select which card(s) you wish to order. You can choose one or both cards.
- Enter Amount. Enter the annual value you wish to allocate to the card. For the meal card, the maximum is \$2,650, or for the Salary Packaging Card the maximum is \$15,900 (hospitals \$9,010).
- Maximise This Year. Tick this box if you wish to claim the full amount available over the remaining pays until the end of the salary packaging year (31 March).
- Save. Click on the green button, bottom RHS.
- You will be directed to the **Beyond Bank** website (card provider). View the new tab opened, 'Salary Packaging Card Appn', **top LHS** of your **browser**. Follow the instructions. Have ready **100 points**.